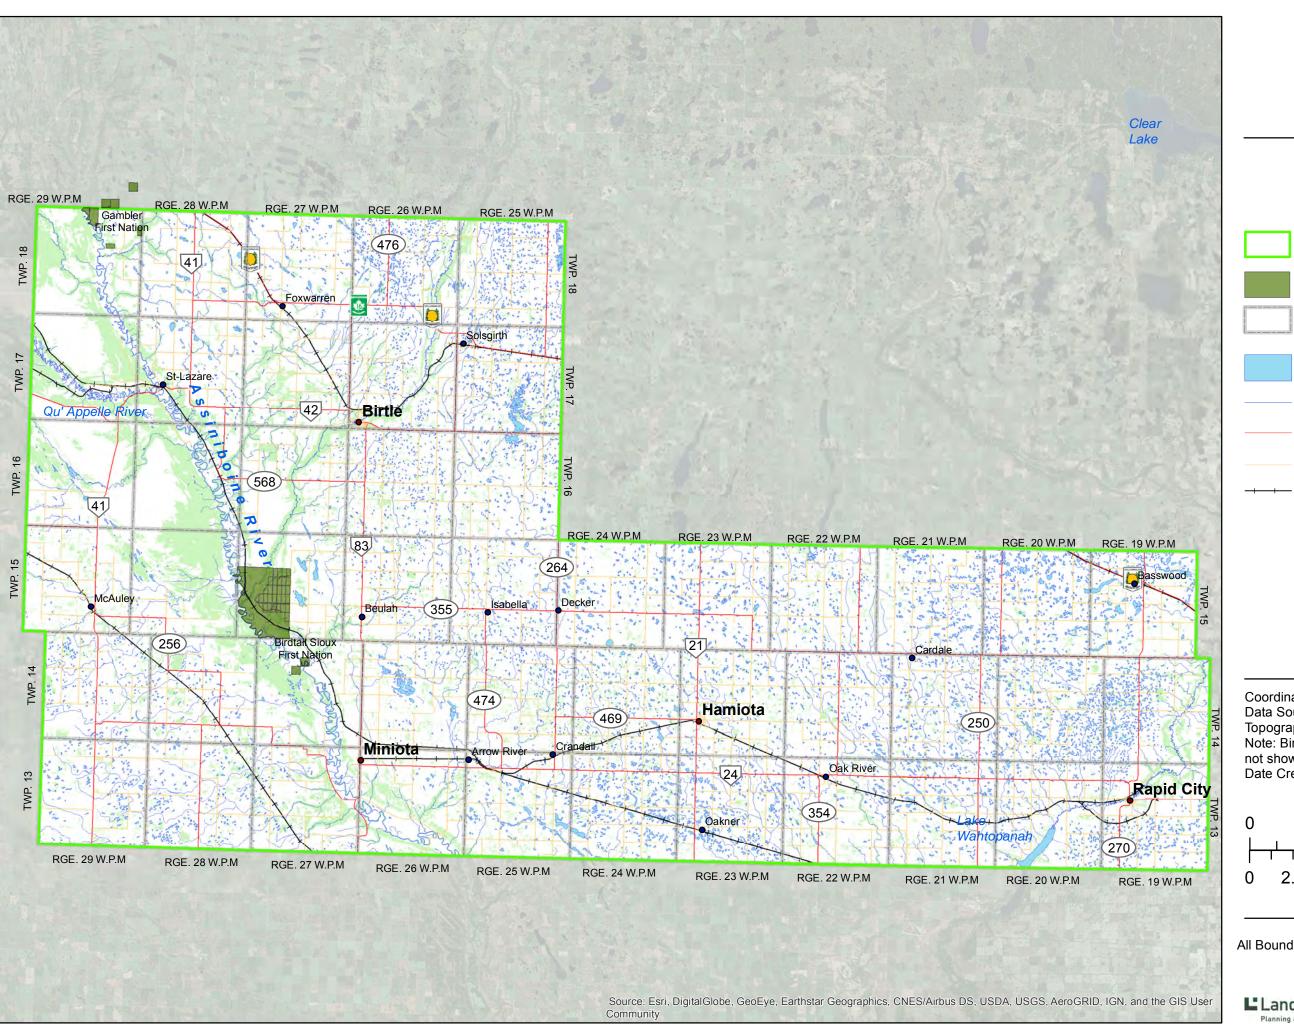

## Map 1 Regional View

Coordinate System: UTM 14N NAD 83
Data Source: ProvMB, NRCAN
Topographic Source Scale: 1:50,000
Note: Birtail Sioux Dakota Nation IR 57C in Foxwarren not shown.

Date Created: April 21, 2017

- FINAL - All Boundaries and Locations for General Reference Only