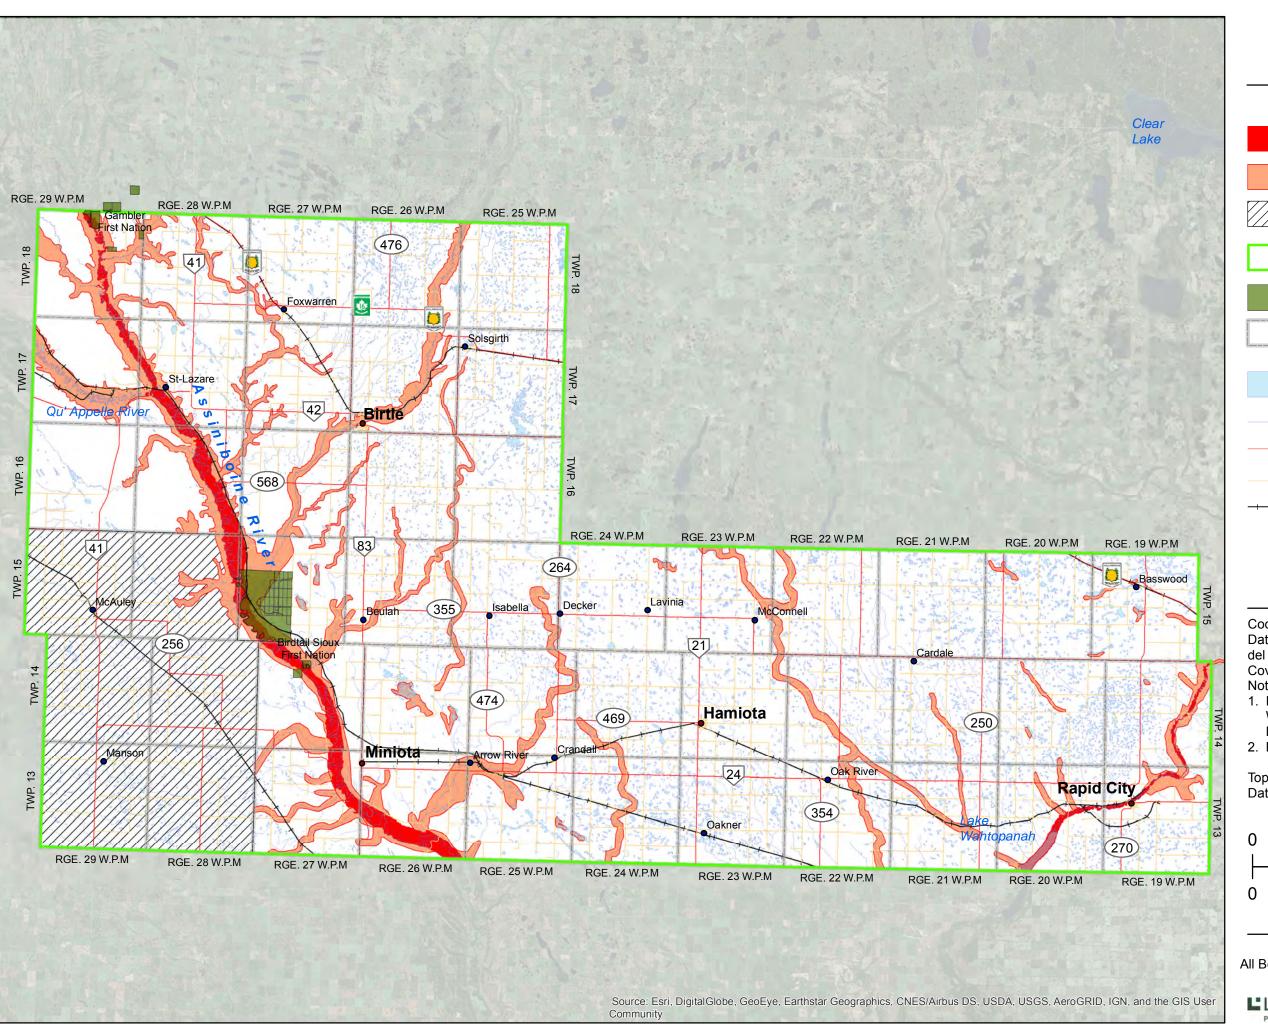

## Mid-West Planning District

## Map 3 Regional View Flooding Risk

Coordinate System: UTM 14N NAD 83 Data Sources: ProvMB, NRCAN, MRB, Repromap, del and Cochrane Engineering (2013), Global Land Cover Facility, NASA, USGS, 2000 Notes:

- Flood extents produced by Manitoba Infrastructure, Water Management, Planning and Standards, May 23, 2017.
- 2. Birdtail Sioux Dakota Nation IR 57C in Foxwarren not shown.

Topographic Source Scale: 1:50,000 Date Created: May 23, 2017