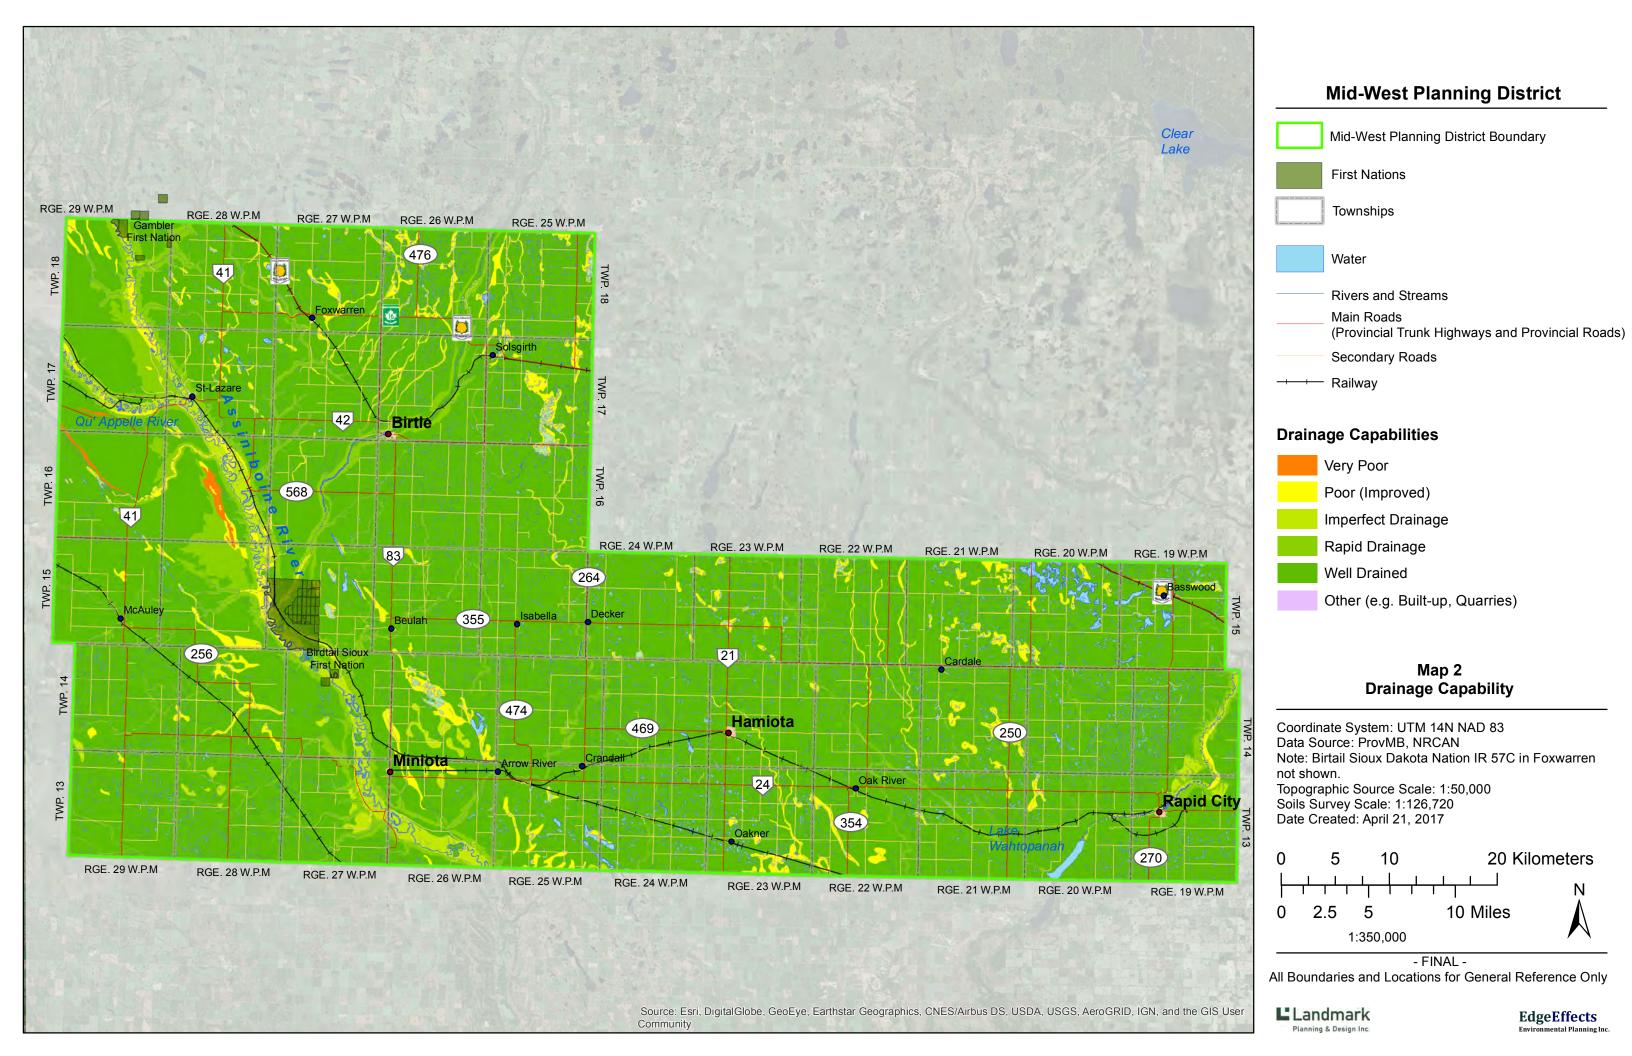

## **Mid-West Planning District**

## Map 1 Regional View

Coordinate System: UTM 14N NAD 83
Data Source: ProvMB, NRCAN
Topographic Source Scale: 1:50,000
Note: Birtail Sioux Dakota Nation IR 57C in Foxwarren not shown.

Date Created: April 21, 2017