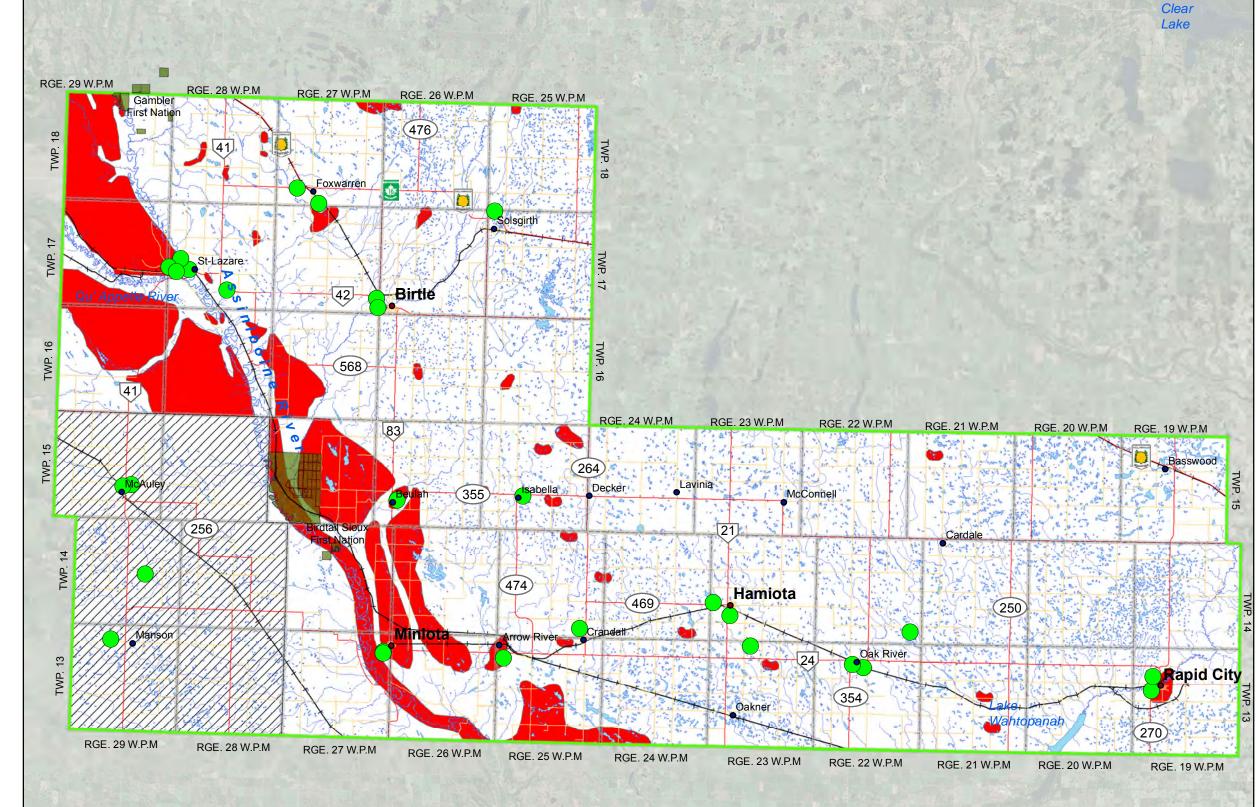

# Mid-West Planning District

Mid-West Planning District Boundary

First Nations

Townships

Groundwater Sensitivity Area

No Readily Available Groundwater Sensitivity Information

Old and Current Waste Disposal Sites

Municipal Lagoon

St-Lazare Oxbow Lagoon

Rivers and Streams

Main Roads

(Provincial Trunk Highways and Provincial Roads)

- Secondary Roads
- ----- Railway

# Map 4

## General Locations of Groundwater Sensitivity, Waste Disposal Sites, and Municipal Lagoons

Coordinate System: UTM 14N NAD 83 Data Sources: ProvMB, NRCAN, Dillon Consulting (2012), MRB, Repromap, Cochrane Engineering (2002), del and Cochrane Engineering (2001), Google Earth (variable dates) Note: Birdtail Sioux Dakota Nation IR 57C in Foxwarren not shown. Topographic Source Scale: 1:50,000

Date Created: July 17, 2017

- DRAFT -

All Boundaries and Locations for General Reference Only

EdgeEffects Environmental Planning Inc.