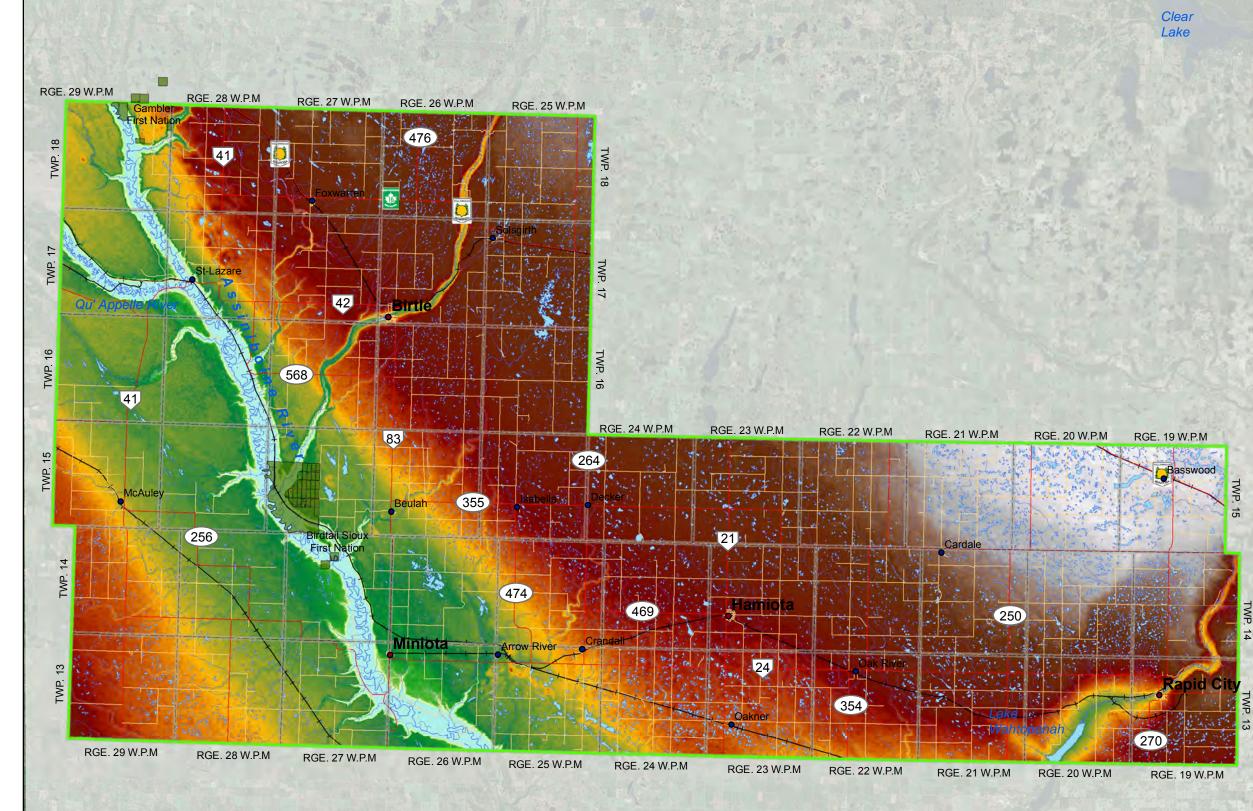

# Elevation (masl)

High : 606

- Low : 371

### Map 5 Regional View Elevation

Coordinate System: UTM 14N NAD 83 Topographic Data Source: ProvMB, NRCAN SRTM Elevation Data Source: Global Land Cover Facility, NASA, USGS, 2000 Note: Birtail Sioux Dakota Nation IR 57C in Foxwarren not shown. Topographic Source Scale: 1:50,000 Date Created: November 2, 2016

- FINAL -

All Boundaries and Locations for General Reference Only

EdgeEffects Environmental Planning Inc.

**Quaternary Geology:** 