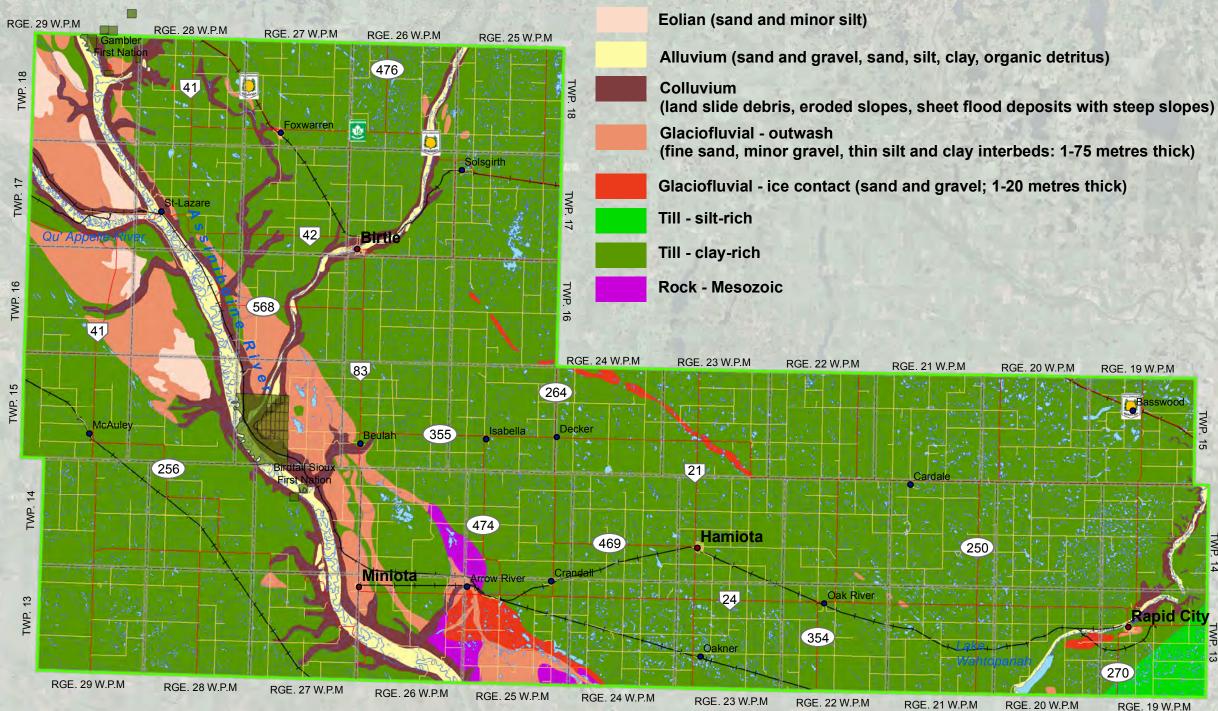

- FINAL -

All Boundaries and Locations for General Reference Only

EdgeEffects Environmental Planning Inc.

**Quaternary Geology:** 

#### Source: Esri, DigitalGlobe, GeoEye, Earthstar Geographics, CNES/Airbus DS, USDA, USGS, AeroGRID, IGN, and the GIS User Community

Clear Lake

Mid-West Planning District Boundary

**First Nations** 

Townships

Water

**Rivers and Streams** 

Main Roads

- (Provincial Trunk Highways and Provincial Roads)
- Secondary Roads

Railway

#### Map 6 **Regional View** Surficial Geology

Coordinate System: UTM 14N NAD 83 Topographic Data Source: ProvMB, NRCAN Surficial Geology Data Source: Manitoba Science, Technology, Energy and Mines, 2006 Note: Birtail Sioux Dakota Nation IR 57C in Foxwarren not shown. Topographic Source Scale: 1:50,000

Date Created: April 21, 2017

- FINAL -

All Boundaries and Locations for General Reference Only

Landmark Planning & Design Inc.